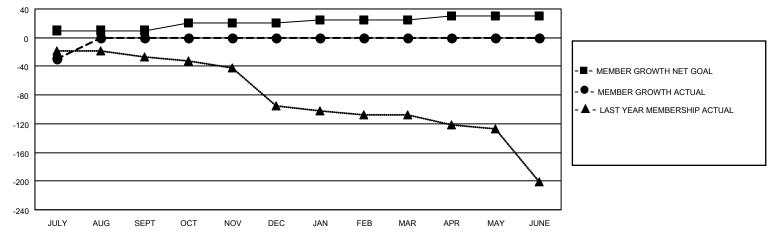

## GOALS AND ACTUAL MEMBERS CUMULATIVE

| DROPPED CLUBS: 1 |    | 8 CLUBS OF 67 ADDED 1 OR MORE | GENDER DISTRIBUTION             |                |     |
|------------------|----|-------------------------------|---------------------------------|----------------|-----|
|                  |    | NEW MEMBERS                   | MALE                            | 1,101 (65.50%) |     |
|                  |    |                               | FEMALE                          | 580 (34.50%)   |     |
| DROPPED MEMBERS  |    |                               |                                 | ,              |     |
| DECEASED         | 3  | CLICK HERE FOR CUMULATIVE     | TOTAL FAMILY UNIT MEMBERS       |                | 404 |
| CLUB CANCELLED   | 0  | MEMBERSHIP DATA               |                                 |                |     |
| OTHER 39         |    |                               | FAMILY MEMBERS PAYING HALF DUES |                | 204 |
| TOTAL            | 42 |                               |                                 |                |     |

## **LOCATION SOUTH CAROLINA**

APR/MAY/JUNE

District 32 S

| Clubs         |               |             |               | Members               |                       |                         |                                                    |  |
|---------------|---------------|-------------|---------------|-----------------------|-----------------------|-------------------------|----------------------------------------------------|--|
|               | RESULTS FOR   | R 2020-2021 |               | RESULTS FOR 2020-2021 |                       |                         |                                                    |  |
| QUARTER       | NEW CLUB GOAL | NEW CLUBS   | DROPPED CLUBS | QUARTER MEMB          | ER GROWTH NET<br>GOAL | MEMBER GROWTH<br>ACTUAL | DROPPED<br>MEMBERS ACTUAL<br>(including transfers) |  |
| JULY/AUG/SEPT | 1             | 0           | 1             | JULY/AUG/SEPT         | 10                    | 13                      | 42                                                 |  |
| OCT/NOV/DEC   | 1             | 0           | 0             | OCT/NOV/DEC           | 10                    | 0                       | 0                                                  |  |
| JAN/FEB/MAR   | 0             | 0           | 0             | JAN/FEB/MAR           | 5                     | 0                       | 0                                                  |  |