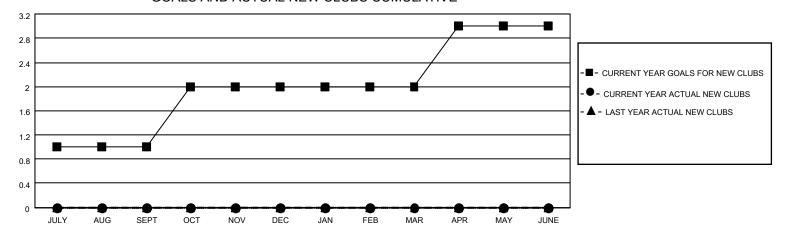

## GOALS AND ACTUAL NEW CLUBS CUMULATIVE

## **LOCATION SOUTH CAROLINA**

APR/MAY/JUNE

District 32 S

| Clubs         |               |             |               | Members               |                       |                         |                                                    |  |
|---------------|---------------|-------------|---------------|-----------------------|-----------------------|-------------------------|----------------------------------------------------|--|
|               | RESULTS FOR   | R 2020-2021 |               | RESULTS FOR 2020-2021 |                       |                         |                                                    |  |
| QUARTER       | NEW CLUB GOAL | NEW CLUBS   | DROPPED CLUBS | QUARTER MEMB          | ER GROWTH NET<br>GOAL | MEMBER GROWTH<br>ACTUAL | DROPPED<br>MEMBERS ACTUAL<br>(including transfers) |  |
| JULY/AUG/SEPT | 1             | 0           | 1             | JULY/AUG/SEPT         | 10                    | 13                      | 42                                                 |  |
| OCT/NOV/DEC   | 1             | 0           | 0             | OCT/NOV/DEC           | 10                    | 0                       | 0                                                  |  |
| JAN/FEB/MAR   | 0             | 0           | 0             | JAN/FEB/MAR           | 5                     | 0                       | 0                                                  |  |